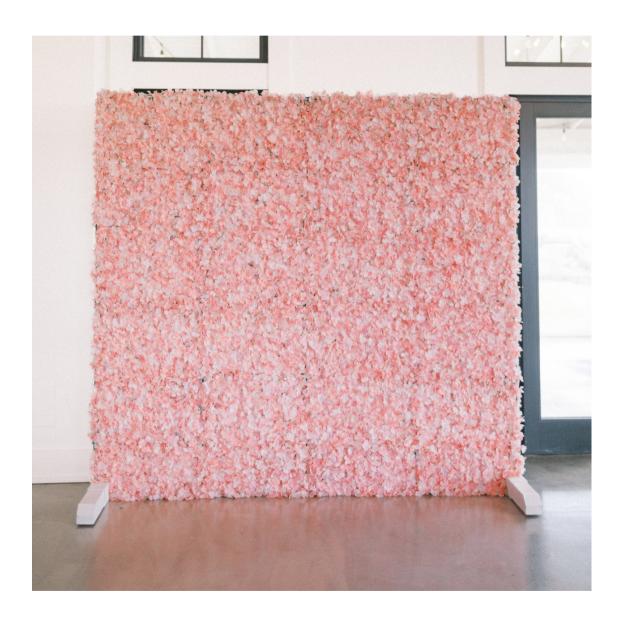

idth x 16 Inch Depth

Example Uses: Champagne, Place Cards, Awards, Stationery

### Luxury Arch Shelf



#### All White With Weight & Storage Compartment

Dimensions: 7.5ft Height x 4ft Width x 2 Foot Depth

Example Uses: Champagne, Place Cards, Awards, Stationery

### Acrylic Podium



**Color: Transparent Gray** 



Choose from our luxury green walls, floral walls, and custom-themed pieces for the perfect backdrop to your picture opportunity.

Have a specific vision? Our talented team of woodworkers and fabricators will build it for you!

### **Custom Arch**



### Allow your florist to create the arch of your dreams with our arches.



#### Three Available

Dimensions: 7 feet wide, 8 feet tall, 18"x18"x18" Wooden base boxes.

### White Floral



### Classic Greenery



### Pink Floral



### **Tropical Greenery**





Choose from our variety of luxury bars

LUXURY CIRCLE BAR | THE CLASSIC | THE HERITAGE | THE WHISKEY

### Luxury Circle Bar



#### All White With Interior Shelving & Storage

Dimensions: 14ft Diameter, 42inch Bar Height, 18 Inch Bar Tops, 11 Foot working space diameter, three shelving sections, two sections no shelving

Example Uses: Beverage Service, Food Service, Charcuterie, Awards, Gifts or Product Display.

### The Classic



### The Heritage



### The Whiskey





Find your perfect fit with The Classic, The Modern, The Social, and the 360 video booth.

### The Classic

| 1 | Flash and Print Photo Booth (No Social Sharing On-Site) |
|---|---------------------------------------------------------|
| 2 | Up to 4 hours of Run-Time