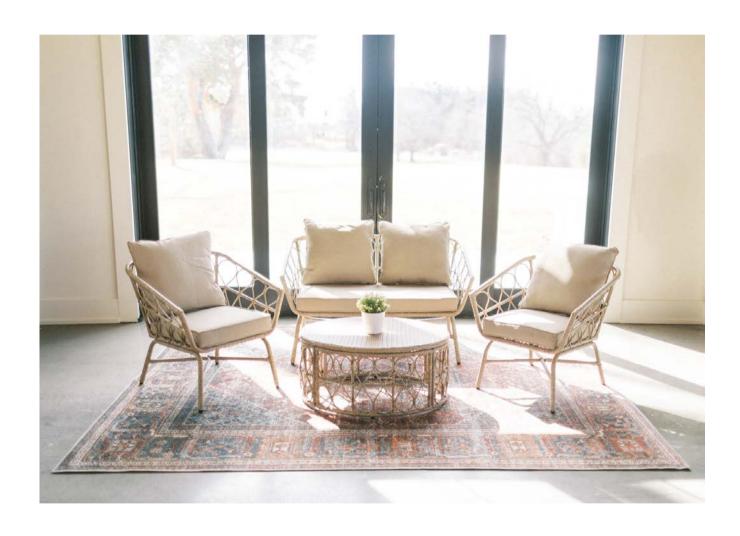

with Custom Monogram





Our stages have adjustable heights and sizes to accommodate your band, DJ, or head table. Dress your stage with our custom-built stage facades!

## White Stage Front Facades and End Pillars



Dimensions: 36 Inch Height, 1ft Depth, 4 ft Length,

End Pillars = 2ft x2ft x 42 Inch Height

Example Uses: Beverage Service, Food Service, Charcuterie, Awards, Gifts or Product Display.

### Dual Height Industrial Finish Stage



Dimensions: 4'x8' Per Panel - Adjustable to 16" or 24" Height w/ Black Skirting

Custom Stage Sizes Available



Expertly selected sets to complement the theme of your event effortlessly.

THE EVERGREEN | THE HERITAGE | THE CLASSIC |
THE BOHO | THE WHISKEY | BARREL SEATING

### The Evergreen



### The Heritage



### The Classic



### The Boho



### The Whiskey



### **Barrel Seating**





Mix and Match your favorite pieces to create a look you love.

### A La Carte Soft Seating



The Eleanor Sofa



The Eleanor Armchair x2



The Reese Armchair x2

### A La Carte Soft Seating



The Bree Sofa



The Bree Armchair x2



The Manchester Sofa

### A La Carte Soft Seating



The Indie Loveseat



The Indie Armchair x2

### A La Carte Rugs



The Judy Rug



The Dakota Rug



The Harlow Rug

## A La Carte Tables



The Geoffrey Set



The Stewart Sphere



**Lady Nesting Set** 

### A La Carte Items



**Gold Tapered Shelves** 



Chandeliers

### Luxury Shelf Wall



#### Black Backing With Natural Stain Shelving

Dimensions: 7ft Height x 8ft Width x 16 Inch Depth

Example Uses: Champagne, Place Cards, Awards, Stationery

### Lux