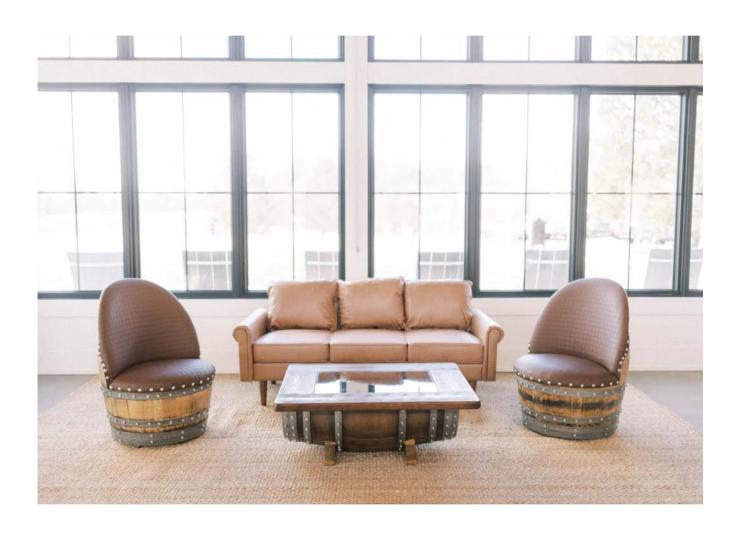

am





Our stages have adjustable heights and sizes to accommodate your band, DJ, or head table. Dress your stage with our custom-built stage facades!

## White Stage Front Facades and End Pillars



Dimensions: 36 Inch Height, 1ft Depth, 4 ft Length,

End Pillars = 2ft x2ft x 42 Inch Height

Example Uses: Beverage Service, Food Service, Charcuterie, Awards, Gifts or Product Display.

### Dual Height Industrial Finish Stage



Dimensions: 4'x8' Per Panel - Adjustable to 16" or 24" Height w/ Black Skirting

Custom Stage Sizes Available



Expertly selected sets to complement the theme of your event effortlessly.

THE EVERGREEN | THE HERITAGE | THE CLASSIC |
THE BOHO | THE WHISKEY | BARREL SEATING

### The Evergreen



### The Heritage



### The Classic



### The Boho



### The Whiskey



### **Barrel Seating**





Mix and Match your favorite pieces to create a look you love.

### A La Carte Soft Seating



The Eleanor Sofa



The Eleanor Armchair x2



The Reese Armchair x2

### A La Carte Soft Seating



The Bree Sofa



The Bree Armchair x2



The Manchester Sofa

### A La Carte Soft Seating



The Indie Loveseat



The Indie Armchair x2

### A La Carte Rugs



The Judy Rug



The Dakota Rug



The Harlow Rug

## A La Carte Tables



The Geoffrey Set



The Stewart Sphere



**Lady Nesting Set** 

### A La Carte Items



**Gold Tapered Shelves** 



Chandeliers

### Luxury Shelf Wall



#### Black Backing With Natural Stain Shelving

Dimensions: 7ft Height x 8ft Width x 16 Inch Depth

Example Uses: Champagne, Place Cards, Awards, Stationery

### Luxury Arch Shelf



#