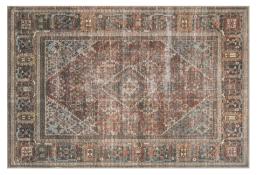

nish Stage



Dimensions: 4'x8' Per Panel - Adjustable to 16" or 24" Height w/ Black Skirting

Custom Stage Sizes Available



Expertly selected sets to complement the theme of your event effortlessly.

THE EVERGREEN | THE HERITAGE | THE CLASSIC |
THE BOHO | THE WHISKEY | BARREL SEATING

### The Evergreen



### The Heritage



### The Classic



### The Boho



### The Whiskey



### **Barrel Seating**





Mix and Match your favorite pieces to create a look you love.

### A La Carte Soft Seating



The Eleanor Sofa



The Eleanor Armchair x2



The Reese Armchair x2

### A La Carte Soft Seating



The Bree Sofa



The Bree Armchair x2



The Manchester Sofa

### A La Carte Soft Seating



The Indie Loveseat



The Indie Armchair x2

### A La Carte Rugs



The Judy Rug



The Dakota Rug



The Harlow Rug

## A La Carte Tables



The Geoffrey Set



The Stewart Sphere



**Lady Nesting Set** 

### A La Carte Items



**Gold Tapered Shelves** 



Chandeliers

### Luxury Shelf Wall



#### Black Backing With Natural Stain Shelving

Dimensions: 7ft Height x 8ft Width x 16 Inch Depth

Example Uses: Champagne, Place Cards, Awards, Stationery

### Luxury Arch Shelf



#### All White With Weight & Storage Compartment

Dimensions: 7.5ft Height x 4ft Width x 2 Foot Depth

Example Uses: Champagne, Place Cards, Awards, Stationery

### Acrylic Podium



**Color: Transparent Gray** 



Choose from our luxury green walls, floral walls, and custom-themed pieces for the perfect backdrop to your picture opportunity.

Have a specific vision? Our talented team of woodworkers and fabricators w