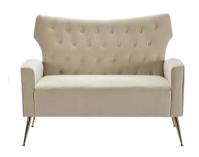

r custom-built stage facades!

## White Stage Front Facades and End Pillars



Dimensions: 36 Inch Height, 1ft Depth, 4 ft Length,

End Pillars = 2ft x2ft x 42 Inch Height

Example Uses: Beverage Service, Food Service, Charcuterie, Awards, Gifts or Product Display.

### Dual Height Industrial Finish Stage



Dimensions: 4'x8' Per Panel - Adjustable to 16" or 24" Height w/ Black Skirting

Custom Stage Sizes Available



Expertly selected sets to complement the theme of your event effortlessly.

THE EVERGREEN | THE HERITAGE | THE CLASSIC |
THE BOHO | THE WHISKEY | BARREL SEATING

### The Evergreen



### The Heritage



### The Classic



### The Boho



### The Whiskey



### **Barrel Seating**





Mix and Match your favorite pieces to create a look you love.

### A La Carte Soft Seating



The Eleanor Sofa



The Eleanor Armchair x2



The Reese Armchair x2

### A La Carte Soft Seating



The Bree Sofa



The Bree Armchair x2



The Manchester Sofa

### A La Carte Soft Seating



The Indie Loveseat



The Indie Armchair x2

### A La Carte Rugs



The Judy Rug



The Dakota Rug



The Harlow Rug

## A La Carte Tables



The Geoffrey Set



The Stewart Sphere



**Lady Nesting Set** 

### A La Carte Items



**Gold Tapered Shelves** 



Chandeliers

### Luxury Shelf Wall



#### Black Backing With Natural Stain Shelving

Dimensions: 7ft Height x 8ft Width x 16 Inch Depth

Example Uses: Champagne, Place Cards, Awards, Stationery

### Luxury Arch Shelf



#### All White With Weight & Storage Compartment

Dimensions: 7.5ft Height x 4ft Width x 2 Foot Depth

Example Uses: Champa