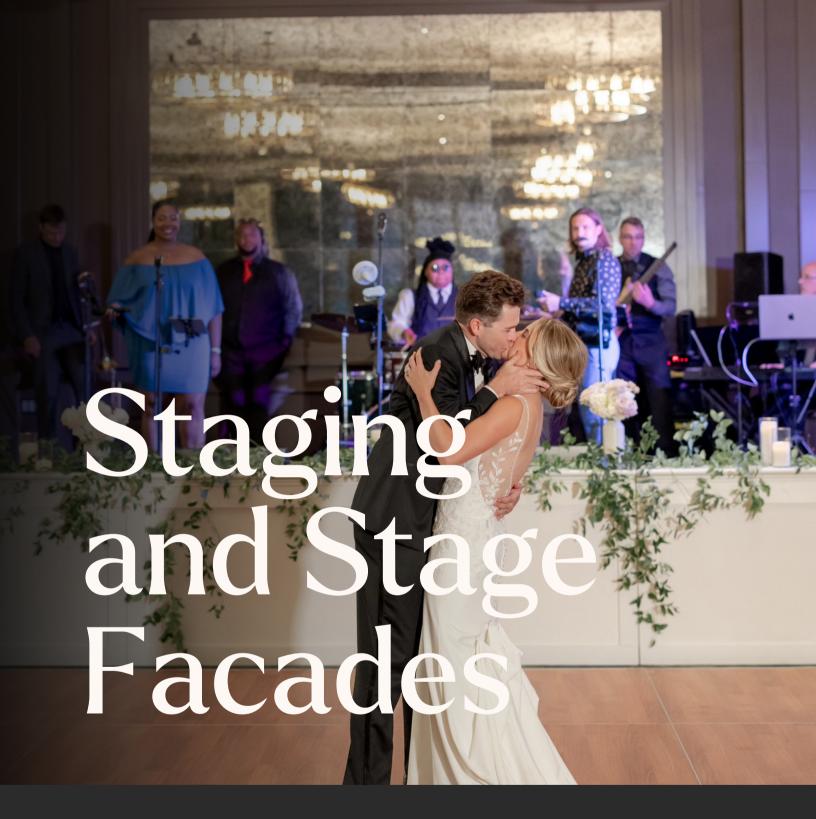

# All White with Custom Monogram

Our stages have adjustable heights and sizes to accommodate your band, DJ, or head table. Dress your stage with our custom-built stage facades!

### Dual Height Industrial Finish Stage

Dimensions: 4'x8' Per Panel - Adjustable to 16" or 24" Height w/ Black Skirting

Custom Stage Sizes Available

Expertly selected sets to complement the theme of your event effortlessly.