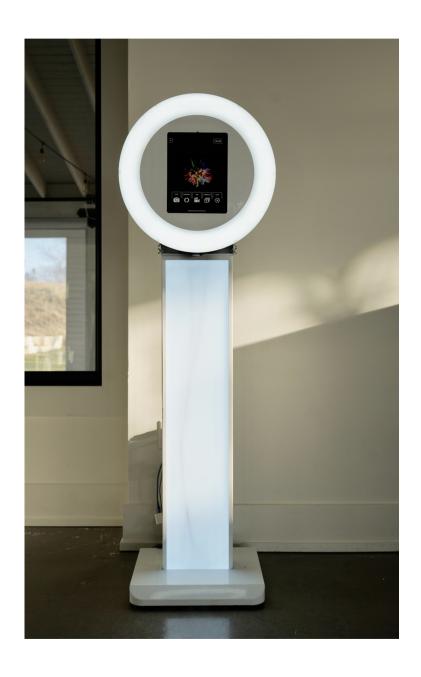

### The Social

| 1 | Up to 4 hours of Run-Time (additional hourly rate applies) |
|---|------------------------------------------------------------|
| 2 | White Open Concept Shell                                   |
| 3 | lpad Pro 12.9' Touch Screen (Ipad Camera)                  |
| 4 | Ring Light                                                 |
| 5 | Photos, GIF's, Slow-Mo, Video                              |
| 6 | Immediate Social Sharing (Wifi Hub Provided)               |
| 7 | No On-Site Attendant                                       |
| 8 | Online Gallery Sent After Event                            |

### The Social

Bump up the wow factor of your wedding or event with one of our special effects machines. Use them during key moments to make them more enchanting and unforgettable.