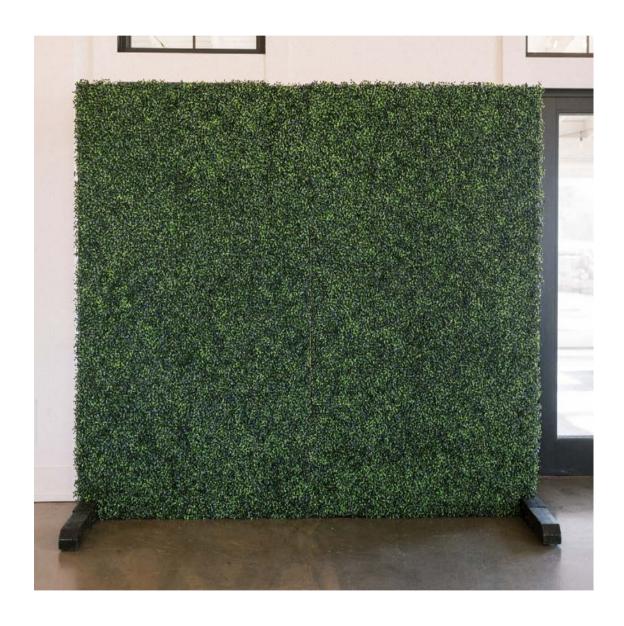

### Acrylic Podium

**Color: Transparent Gray** 

Choose from our luxury green walls, floral walls, and custom-themed pieces for the perfect backdrop to your picture opportunity.

Have a specific vision? Our talented team of woodworkers and fabricators will build it for you!