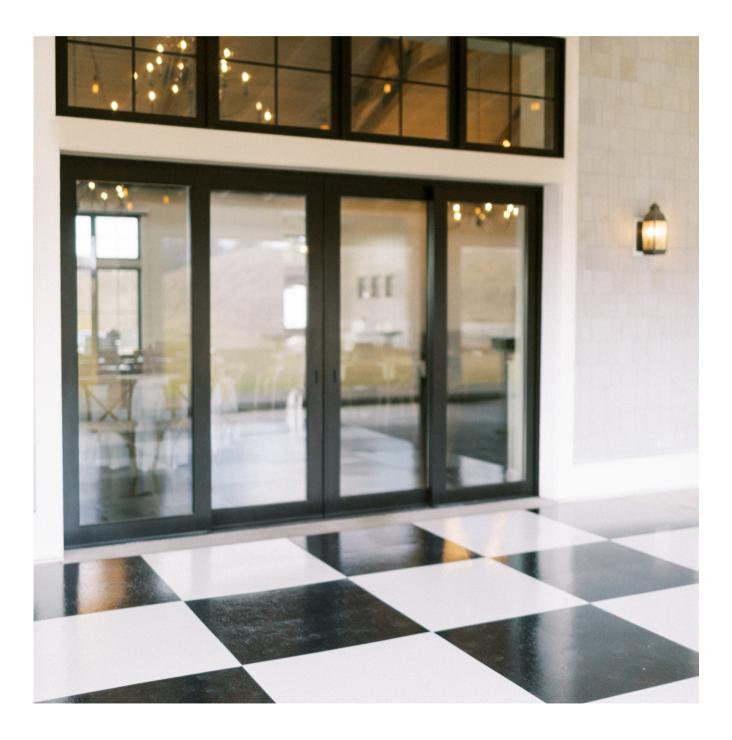

### Dance the night away on our professional slate snap-lock dance floors up to 24x24ft!

Choose from our black and white checkered, all-white, and all-black dance floor. We'll source and apply your monogram or vinyl of choice!

### Black and White