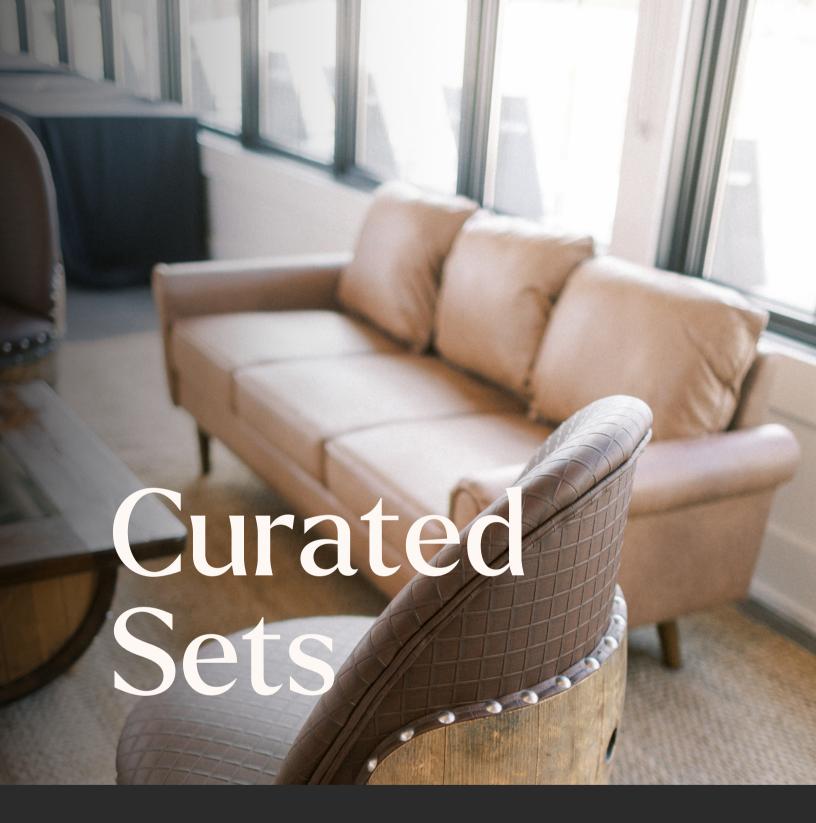

### **Barrel Seating**

Mix and Match your favorite pieces to create a look you love.