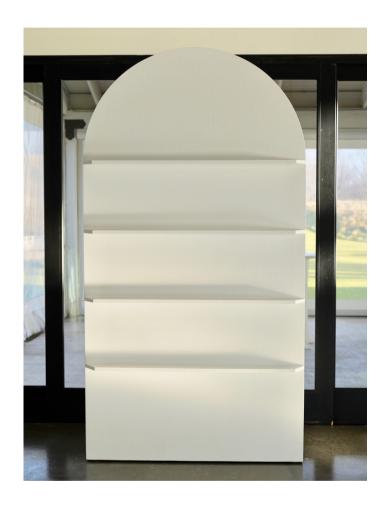

### Luxury Arch Shelf

#### All White With Weight & Storage Compartment

Dimensions: 7.5ft Height x 4ft Width x 2 Foot Depth

Example Uses: Champagne, Place Cards, Awards, Stationery