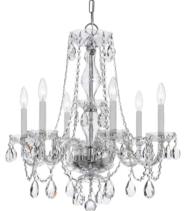

ement the theme of your event effortlessly.

THE EVERGREEN | THE HERITAGE | THE CLASSIC |
THE BOHO | THE WHISKEY | BARREL SEATING

### The Evergreen



### The Heritage



### The Classic



### The Boho



### The Whiskey



### **Barrel Seating**





Mix and Match your favorite pieces to create a look you love.

### A La Carte Soft Seating



The Eleanor Sofa



The Eleanor Armchair x2



The Reese Armchair x2

### A La Carte Soft Seating



The Bree Sofa



The Bree Armchair x2



The Manchester Sofa

### A La Carte Soft Seating



The Indie Loveseat



The Indie Armchair x2

### A La Carte Rugs



The Judy Rug



The Dakota Rug



The Harlow Rug

## A La Carte Tables



The Geoffrey Set



The Stewart Sphere



**Lady Nesting Set** 

### A La Carte Items



**Gold Tapered Shelves** 



Chandeliers

### Luxury Shelf Wall



#### Black Backing With Natural Stain Shelving

Dimensions: 7ft Height x 8ft Width x 16 Inch Depth

Example Uses: Champagne, Place Cards, Awards, Stationery

### Luxury Arch Shelf



#### All White With Weight & Storage Compartment

Dimensions: 7.5ft Height x 4ft Width x 2 Foot Depth

Example Uses: Champagne, Place Cards, Awards, Stationery

### Acrylic Podium



**Color: Transparent Gray** 



Choose from our luxury green walls, floral walls, and custom-themed pieces for the perfect backdrop to your picture opportunity.

Have a specific vision? Our talented team of woodworkers and fabricators will build it for you!

### **Custom Arch**



### Allow your florist to create the arch of your dreams with our arches.



#### Three Available

Dimensions: 7