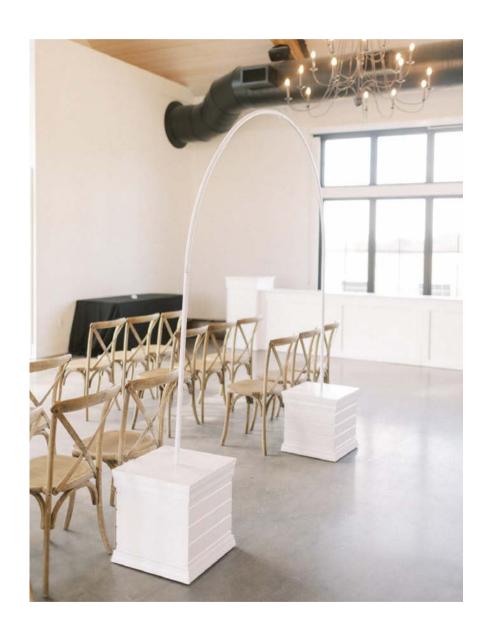

### **Custom Arch**

### Allow your florist to create the arch of your dreams with our arches.

#### Three Available

Dimensions: 7 feet wide, 8 feet tall, 18"x18"x18" Wooden base boxes.