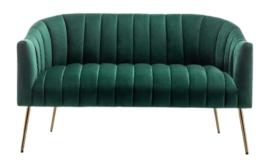

ight, 1ft Depth, 4 ft Length,

End Pillars = 2ft x2ft x 42 Inch Height

Example Uses: Beverage Service, Food Service, Charcuterie, Awards, Gifts or Product Display.

### Dual Height Industrial Finish Stage



Dimensions: 4'x8' Per Panel - Adjustable to 16" or 24" Height w/ Black Skirting

Custom Stage Sizes Available



Expertly selected sets to complement the theme of your event effortlessly.

THE EVERGREEN | THE HERITAGE | THE CLASSIC |
THE BOHO | THE WHISKEY | BARREL SEATING

### The Evergreen



### The Heritage



### The Classic



### The Boho



### The Whiskey



### **Barrel Seating**





Mix and Match your favorite pieces to create a look you love.

### A La Carte Soft Seating



The Eleanor Sofa



The Eleanor Armchair x2



The Reese Armchair x2

### A La Carte Soft Seating



The Bree Sofa



The Bree Armchair x2



The Manchester Sofa

### A La Carte Soft Seating



The Indie Loveseat



The Indie Armchair x2

### A La Carte Rugs



The Judy Rug



The Dakota Rug



The Harlow Rug

## A La Carte Tables



The Geoffrey Set



The Stewart Sphere



**Lady Nesting Set** 

### A La Carte Items



**Gold Tapered Shelves** 



Chandeliers

### Luxury Shelf Wall



#### Black Backing With Natural Stain Shelving

Dimensions: 7ft Height x 8ft Width x 16 Inch Depth

Example Uses: Champagne, Place Cards, Awards, Stationery

### Luxury Arch Shelf



#### All White With Weight & Storage Compartment

Dimensions: 7.5ft Height x 4ft Width x 2 Foot Depth

Example Uses: Champagne, Place Cards, Awards, Stationery

### Acrylic Podium



**Color: Transparent Gray** 



Choose fr