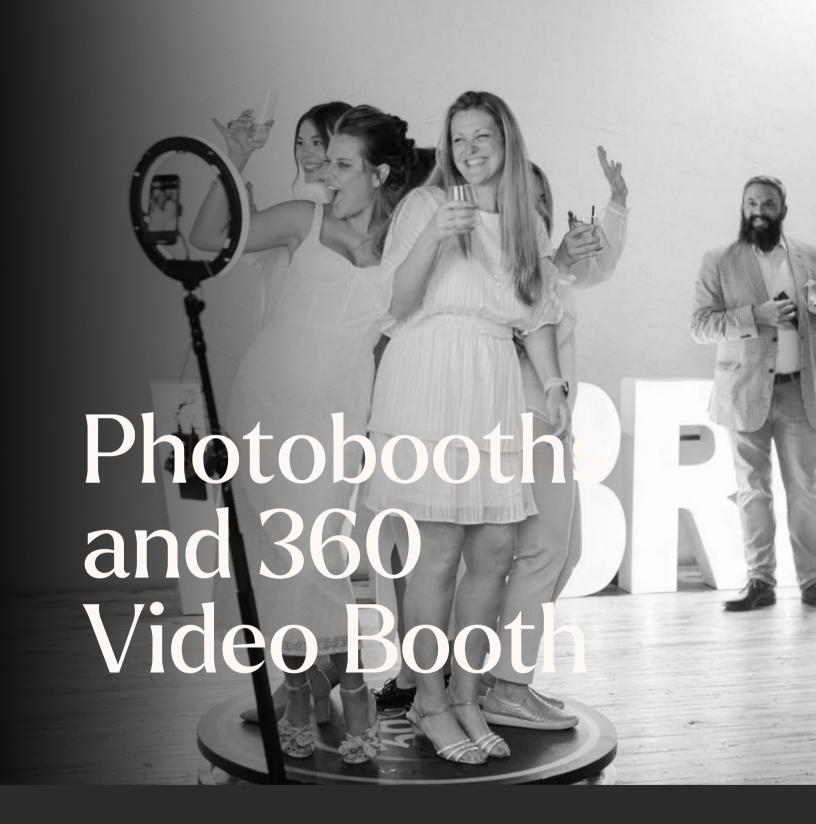

### The Whiskey

Find your perfect fit with The Classic, The Modern, The Social, and the 360 video booth.