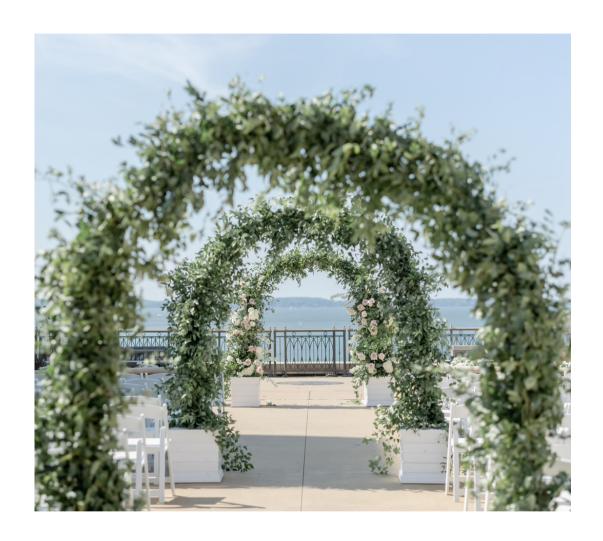

### **Custom Arch**

### Allow your florist to create the arch of your dreams with our arches.

#### Three Available

Dimensions: 7 feet wide, 8 feet tall, 18"x18"x18" Wooden base boxes.

### Classic Greenery