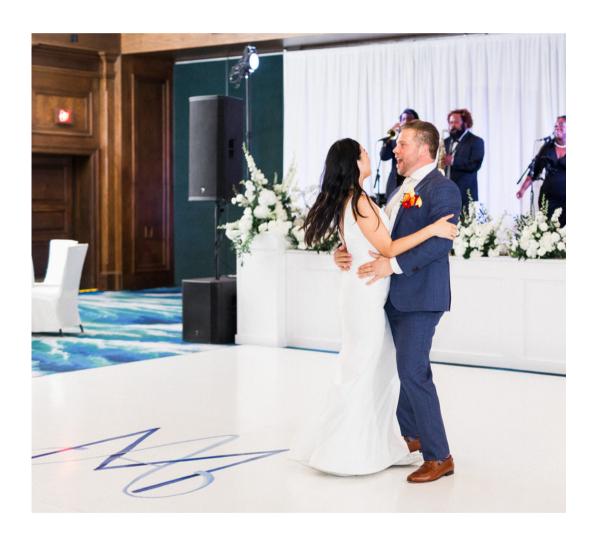

### Dance the night away on our professional slate snap-lock dance floors up to 24x24ft!

Choose from our black and white checkered, all-white, and all-black dance floor. We'll source and apply your monogram or vinyl of choice!

# All White with Custom Monogram

Our stages have adjustable heights and sizes to accommodate your band, DJ, or head table. Dress your stage with our custom-built stage facades!