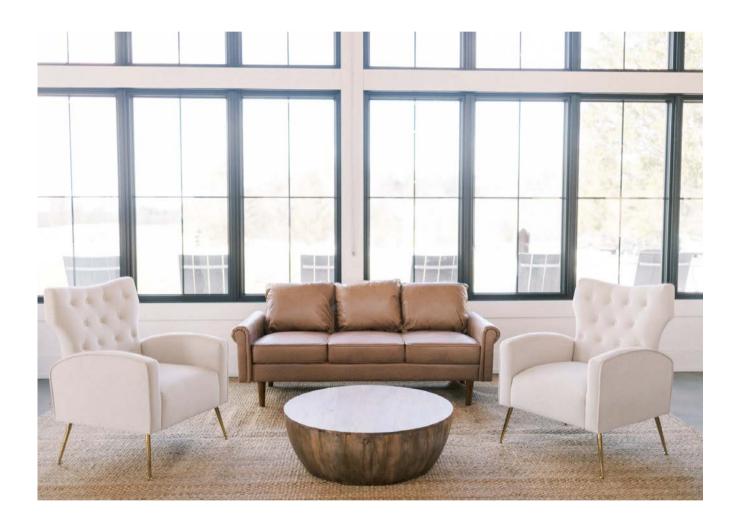

ack



### All White



# All White with Custom Monogram





Our stages have adjustable heights and sizes to accommodate your band, DJ, or head table. Dress your stage with our custom-built stage facades!

## White Stage Front Facades and End Pillars



Dimensions: 36 Inch Height, 1ft Depth, 4 ft Length,

End Pillars = 2ft x2ft x 42 Inch Height

Example Uses: Beverage Service, Food Service, Charcuterie, Awards, Gifts or Product Display.

### Dual Height Industrial Finish Stage



Dimensions: 4'x8' Per Panel - Adjustable to 16" or 24" Height w/ Black Skirting

Custom Stage Sizes Available



Expertly selected sets to complement the theme of your event effortlessly.

THE EVERGREEN | THE HERITAGE | THE CLASSIC |
THE BOHO | THE WHISKEY | BARREL SEATING

### The Evergreen



### The Heritage



### The Classic



### The Boho



### The Whiskey



### **Barrel Seating**





Mix and Match your favorite pieces to create a look you love.

### A La Carte Soft Seating



The Eleanor Sofa



The Eleanor Armchair x2



The Reese Armchair x2

### A La Carte Soft Seating



The Bree Sofa



The Bree Armchair x2



The Manchester Sofa

### A La Carte Soft Seating



The Indie Loveseat



The Indie Armchair x2

### A La Carte Rugs



The Judy Rug



The Dakota Rug



The Harlow Rug

## A La Carte Tables



The Geoffrey Set



The Stewart Sphere



**Lady Nesting Set** 

### A La Carte Items



**Gold Tapered Shelves** 



Chandeliers

### Luxury Shelf Wall



#### Black Backing With Natural Stain Shelving

Dimensions: 7ft Height x 8ft Width x 16 Inch Depth

Example Uses: Champagne, Place