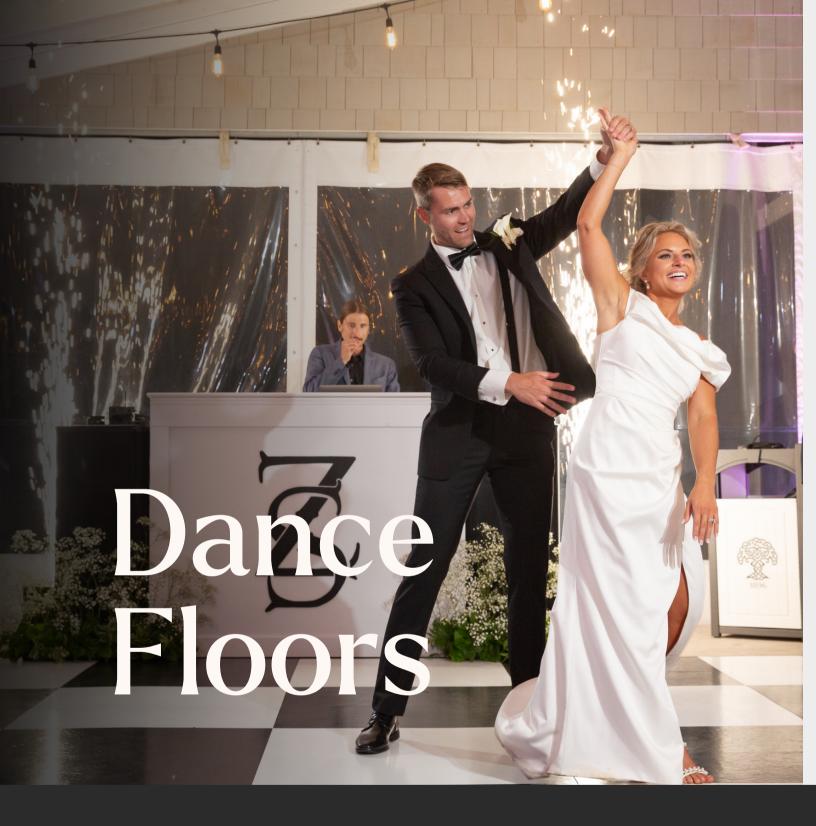

### Dance the night away on our professional slate snap-lock dance floors up to 24x24ft!

Choose from our black and white checkered, all-white, and all-black dance floor. We'll source and apply your monogram or vinyl of choice!

### Black and White