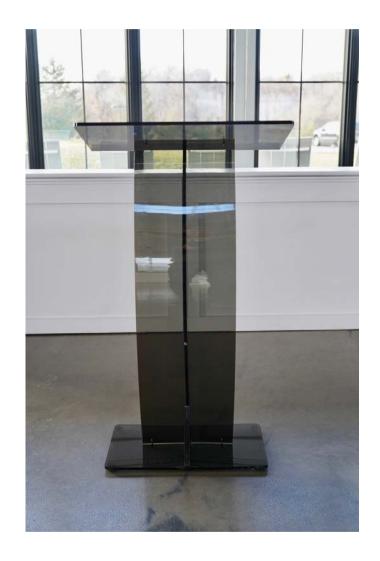

### Acrylic Podium

**Color: Transparent Gray** 

Choose from our luxury green walls, floral walls, and custom-themed pieces for the perfect backdrop to your picture opportunity.

Have a specific vision? Our talented team of woodworkers and fabricators will build it for you!