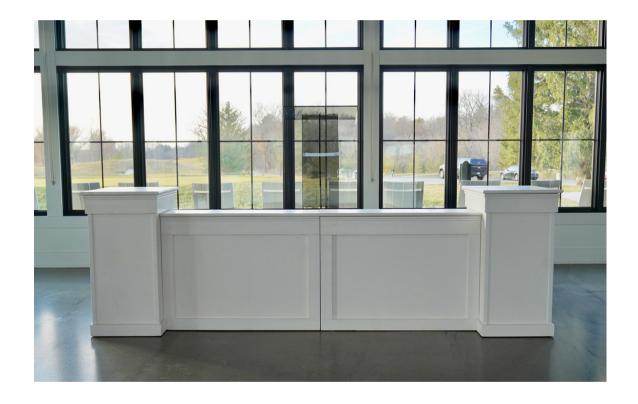

## White Stage Front Facades and End Pillars

Dimensions: 36 Inch Height, 1ft Depth, 4 ft Length,

End Pillars = 2ft x2ft x 42 Inch Height

Example Uses: Beverage Service, Food Service, Charcuterie, Awards, Gifts or Product Display.