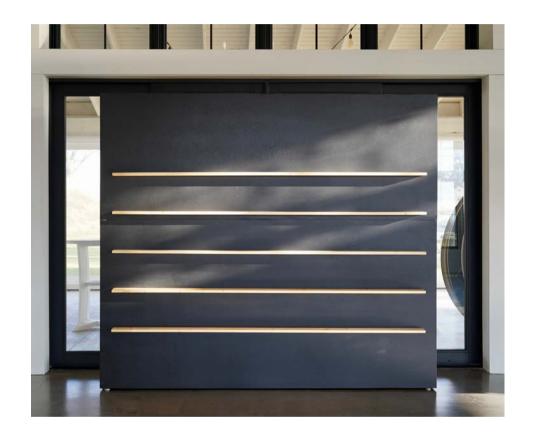

### Dual Height Industrial Finish Stage

Dimensions: 4'x8' Per Panel - Adjustable to 16" or 24" Height w/ Black Skirting

Custom Stage Sizes Available

Expertly selected sets to complement the theme of your event effortlessly.