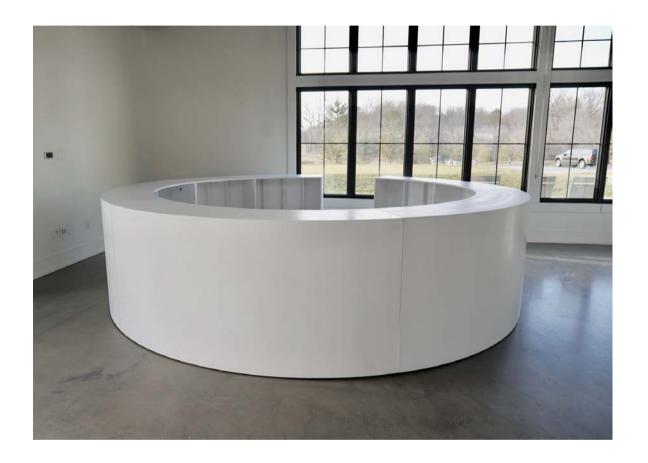

### Luxury Circle Bar

#### All White With Interior Shelving & Storage

Dimensions: 14ft Diameter, 42inch Bar Height, 18 Inch Bar Tops, 11 Foot working space diameter, three shelving sections, two sections no shelving

Example Uses: Beverage Service, Food Service, Charcuterie, Awards, Gifts or Product Display.