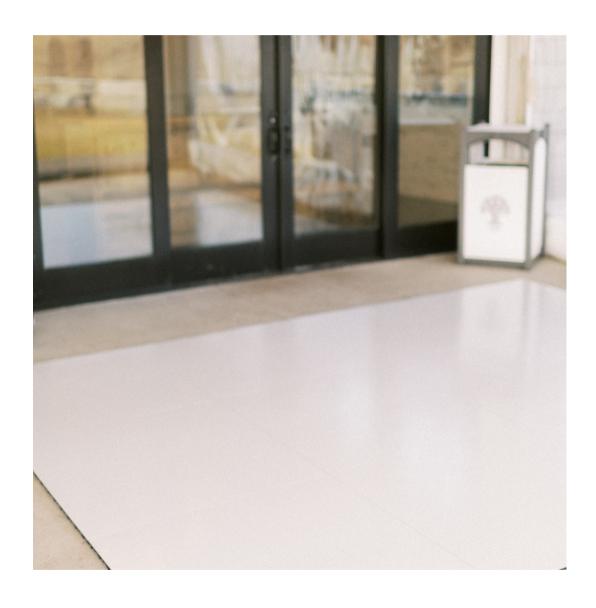

### Dance the night away on our professional slate snap-lock dance floors up to 24x24ft!

Choose from our black and white checkered, all-white, and all-black dance floor. We'll source and apply your monogram or vinyl of choice!

### All White