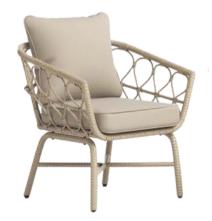

e, Charcuterie, Awards, Gifts or Product Display.

### Dual Height Industrial Finish Stage



Dimensions: 4'x8' Per Panel - Adjustable to 16" or 24" Height w/ Black Skirting

Custom Stage Sizes Available



Expertly selected sets to complement the theme of your event effortlessly.

THE EVERGREEN | THE HERITAGE | THE CLASSIC |
THE BOHO | THE WHISKEY | BARREL SEATING

### The Evergreen



### The Heritage



### The Classic



### The Boho



### The Whiskey



### **Barrel Seating**





Mix and Match your favorite pieces to create a look you love.

### A La Carte Soft Seating



The Eleanor Sofa



The Eleanor Armchair x2



The Reese Armchair x2

### A La Carte Soft Seating



The Bree Sofa



The Bree Armchair x2



The Manchester Sofa

### A La Carte Soft Seating



The Indie Loveseat



The Indie Armchair x2

### A La Carte Rugs



The Judy Rug



The Dakota Rug



The Harlow Rug

## A La Carte Tables



The Geoffrey Set



The Stewart Sphere



**Lady Nesting Set** 

### A La Carte Items



**Gold Tapered Shelves** 



Chandeliers

### Luxury Shelf Wall



#### Black Backing With Natural Stain Shelving

Dimensions: 7ft Height x 8ft Width x 16 Inch Depth

Example Uses: Champagne, Place Cards, Awards, Stationery

### Luxury Arch Shelf



#### All White With Weight & Storage Compartment

Dimensions: 7.5ft Height x 4ft Width x 2 Foot Depth

Example Uses: Champagne, Place Cards, Awards, Stationery

### Acrylic Podium



**Color: Transparent Gray** 



Choose from our luxury green walls, floral walls, and custom-themed pieces for the perfect backdrop to your picture opportun