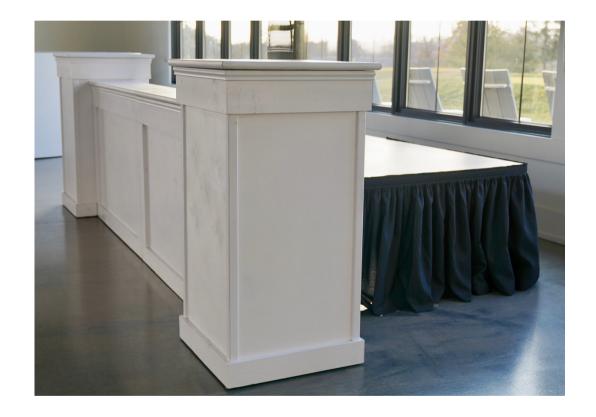

## White Stage Front Facades and End Pillars

Dimensions: 36 Inch Height, 1ft Depth, 4 ft Length,

End Pillars = 2ft x2ft x 42 Inch Height

Example Uses: Beverage Service, Food Service, Charcuterie, Awards, Gifts or Product Display.

### Dual Height Industrial Finish Stage

Dimensions: 4'x8' Per Panel - Adjustable to 16" or 24" Height w/ Black Skirting

Custom Stage Sizes Available

Expertly selected sets to complement the theme of your event effortlessly.