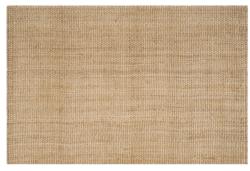

ay.

### Dual Height Industrial Finish Stage



Dimensions: 4'x8' Per Panel - Adjustable to 16" or 24" Height w/ Black Skirting

Custom Stage Sizes Available



Expertly selected sets to complement the theme of your event effortlessly.

THE EVERGREEN | THE HERITAGE | THE CLASSIC |
THE BOHO | THE WHISKEY | BARREL SEATING

### The Evergreen



### The Heritage



### The Classic



### The Boho



### The Whiskey



### **Barrel Seating**





Mix and Match your favorite pieces to create a look you love.

### A La Carte Soft Seating



The Eleanor Sofa



The Eleanor Armchair x2



The Reese Armchair x2

### A La Carte Soft Seating



The Bree Sofa



The Bree Armchair x2



The Manchester Sofa

### A La Carte Soft Seating



The Indie Loveseat



The Indie Armchair x2

### A La Carte Rugs



The Judy Rug



The Dakota Rug



The Harlow Rug

## A La Carte Tables



The Geoffrey Set



The Stewart Sphere



**Lady Nesting Set** 

### A La Carte Items



**Gold Tapered Shelves** 



Chandeliers

### Luxury Shelf Wall



#### Black Backing With Natural Stain Shelving

Dimensions: 7ft Height x 8ft Width x 16 Inch Depth

Example Uses: Champagne, Place Cards, Awards, Stationery

### Luxury Arch Shelf



#### All White With Weight & Storage Compartment

Dimensions: 7.5ft Height x 4ft Width x 2 Foot Depth

Example Uses: Champagne, Place Cards, Awards, Stationery

### Acrylic Podium



**Color: Transparent Gray** 



Choose from our luxury green walls, floral walls, and custom-themed pieces for the perfect backdrop to your picture opportunity.

Have a specific vision? Our talented tea