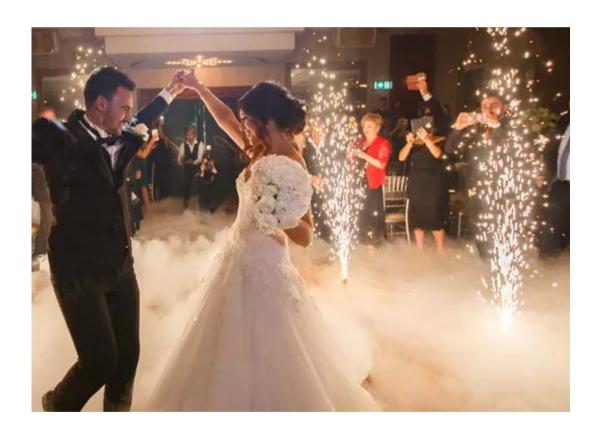

### The Social

Bump up the wow factor of your wedding or event with one of our special effects machines. Use them during key moments to make them more enchanting and unforgettable.

# Cloud Machine & Cold Sparks