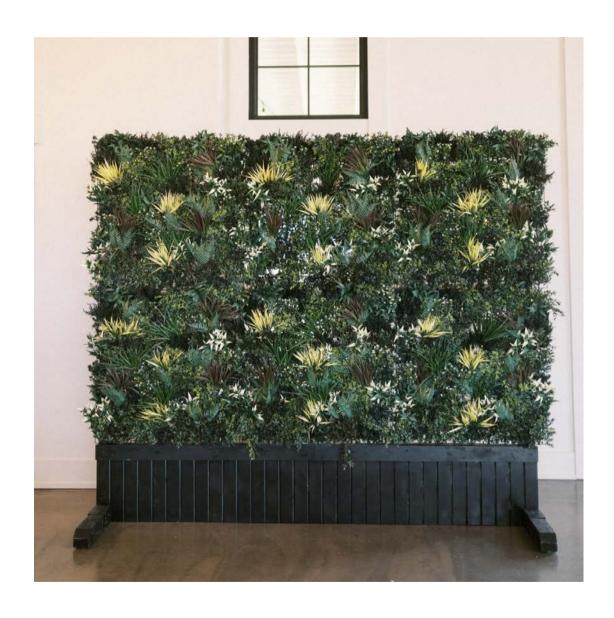

Uses: Champagne, Place Cards, Awards, Stationery

### Luxury Arch Shelf



#### All White With Weight & Storage Compartment

Dimensions: 7.5ft Height x 4ft Width x 2 Foot Depth

Example Uses: Champagne, Place Cards, Awards, Stationery

### Acrylic Podium



**Color: Transparent Gray** 



Choose from our luxury green walls, floral walls, and custom-themed pieces for the perfect backdrop to your picture opportunity.

Have a specific vision? Our talented team of woodworkers and fabricators will build it for you!

### **Custom Arch**



### Allow your florist to create the arch of your dreams with our arches.



#### Three Available

Dimensions: 7 feet wide, 8 feet tall, 18"x18"x18" Wooden base boxes.

### White Floral



### Classic Greenery



### Pink Floral



### **Tropical Greenery**





Choose from our variety of luxury bars

LUXURY CIRCLE BAR | THE CLASSIC | THE HERITAGE | THE WHISKEY

### Luxury Circle Bar



#### All White With Interior Shelving & Storage

Dimensions: 14ft Diameter, 42inch Bar Height, 18 Inch Bar Tops, 11 Foot working space diameter, three shelving sections, two sections no shelving

Example Uses: Beverage Service, Food Service, Charcuterie, Awards, Gifts or Product Display.

### The Classic



### The Heritage



### The Whiskey





Find your perfect fit with The Classic, The Modern, The Social, and the 360 video booth.

### The Classic

| 1 | Flash and Print Photo Booth (No Social Sharing On-Site) |
|---|---------------------------------------------------------|
| 2 | Up to 4 hours of Run-Time                               |
| 3 | White Open Con