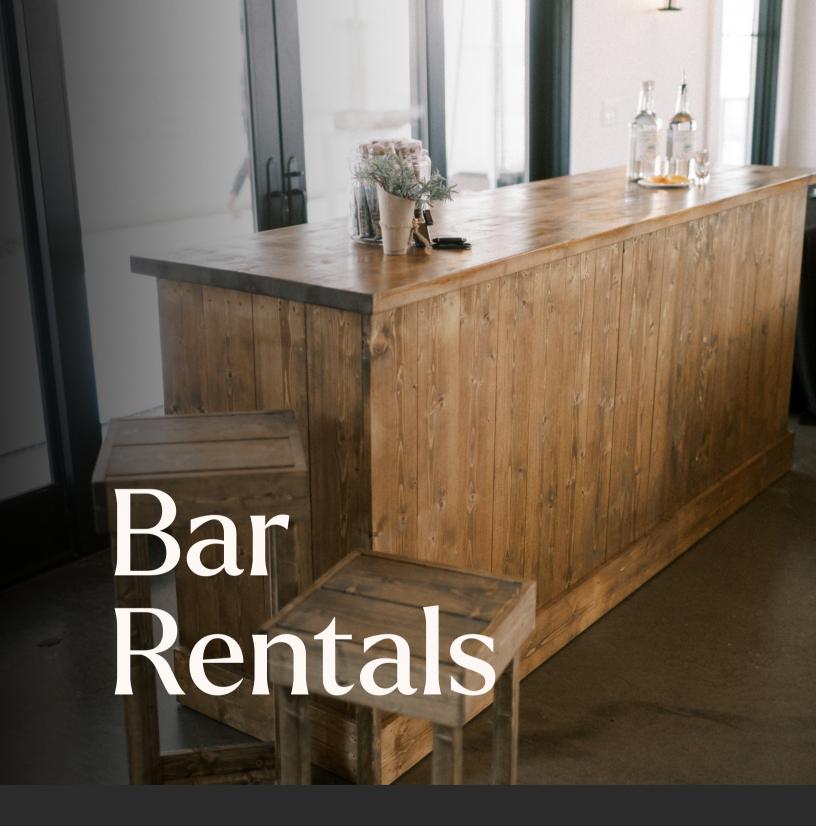

### **Tropical Greenery**

Choose from our variety of luxury bars

LUXURY CIRCLE BAR | THE CLASSIC | THE HERITAGE | THE WHISKEY

### The Whiskey

Find your perfect fit with The Classic, The Modern, The Social, and the 360 video booth.