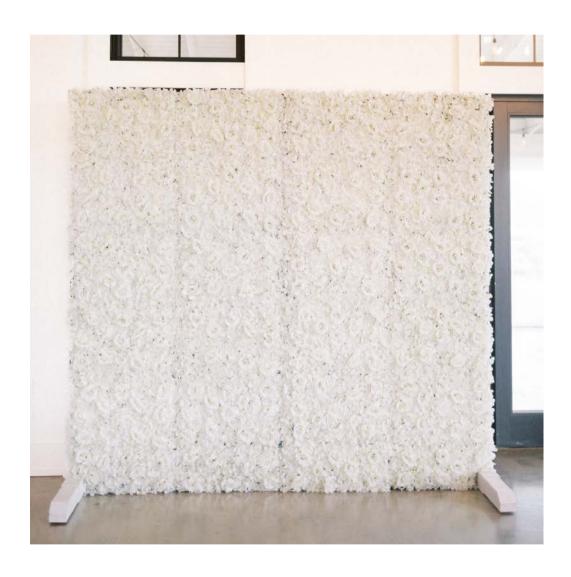

### Acrylic Podium

**Color: Transparent Gray** 

Choose from our luxury green walls, floral walls, and custom-themed pieces for the perfect backdrop to your picture opportunity.

Have a specific vision? Our talented team of woodworkers and fabricators will build it for you!

### White Floral