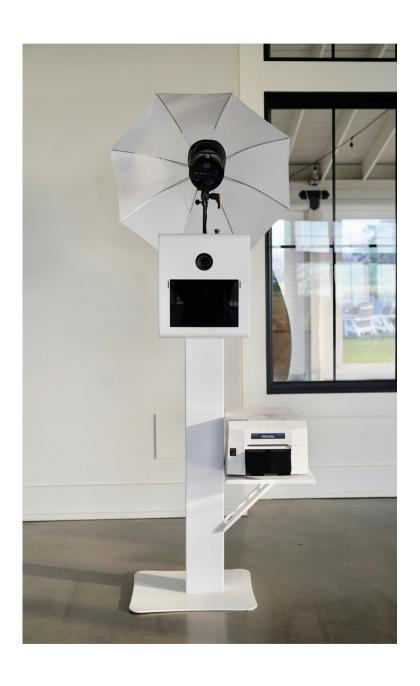

### The Classic

| 1 | Flash and Print Photo Booth (No Social Sharing On-Site) |
|---|---------------------------------------------------------|
| 2 | Up to 4 hours of Run-Time                               |
| 3 | White Open Concept Shell                                |
| 4 | Windows Surface Touch Screen                            |
| 5 | DSLR Camera (Best Quality Photos)                       |
| 6 | External Flash                                          |
| 7 | Printer (On-site printing)                              |
| 8 | On-Site Attendant                                       |
| 9 | Online Gallery Sent After Event                         |

### The Classic & Modern