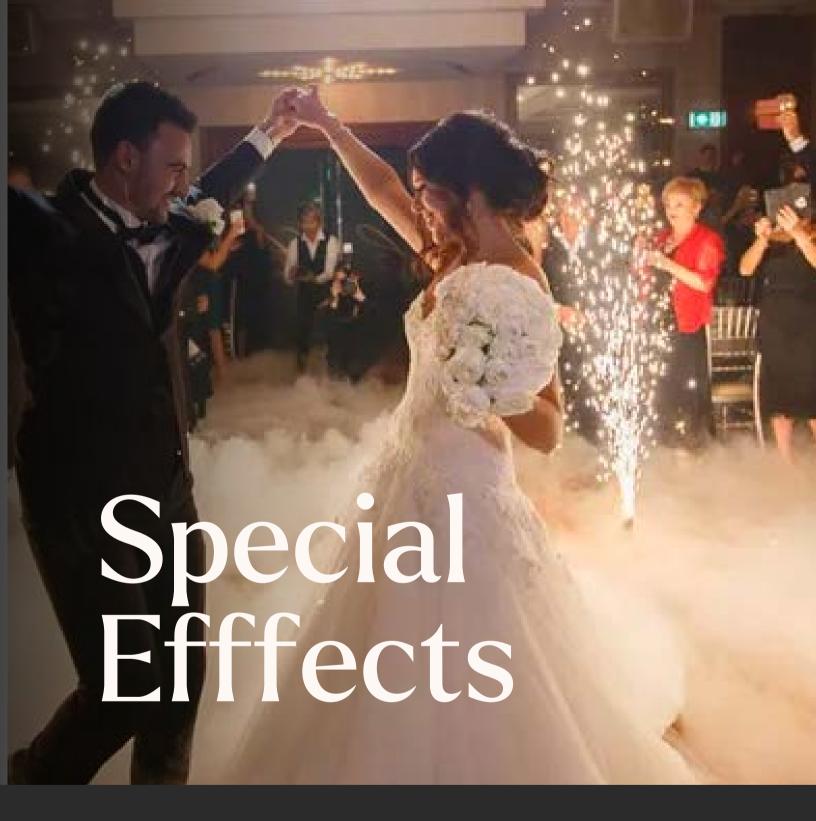

### The Social

Bump up the wow factor of your wedding or event with one of our special effects machines. Use them during key moments to make them more enchanting and unforgettable.

# Cloud Machine & Cold Sparks