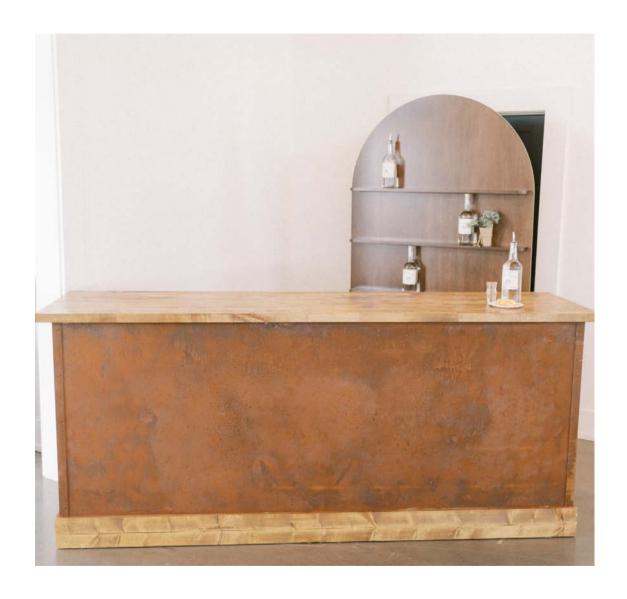

### **Tropical Greenery**

Choose from our variety of luxury bars

LUXURY CIRCLE BAR | THE CLASSIC | THE HERITAGE | THE WHISKEY

### The Whiskey

Find your perfect fit with The Classic, The Modern, The Social, and the 360 video booth.