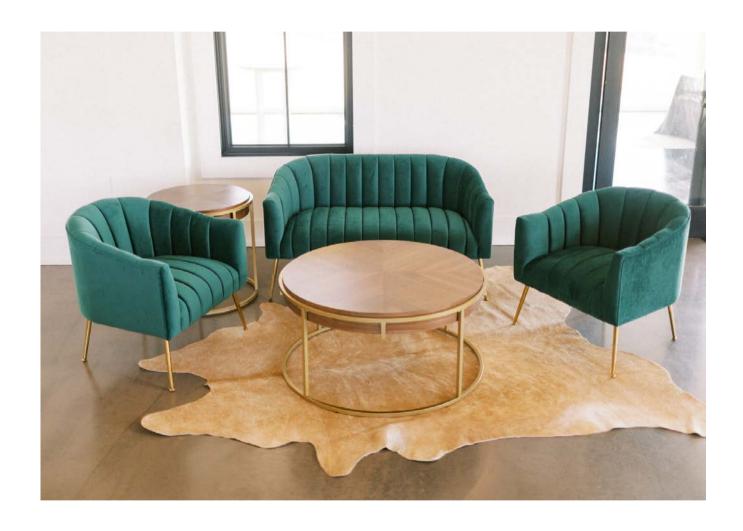

White



### All Black



### All White



# All White with Custom Monogram





Our stages have adjustable heights and sizes to accommodate your band, DJ, or head table. Dress your stage with our custom-built stage facades!

## White Stage Front Facades and End Pillars



Dimensions: 36 Inch Height, 1ft Depth, 4 ft Length,

End Pillars = 2ft x2ft x 42 Inch Height

Example Uses: Beverage Service, Food Service, Charcuterie, Awards, Gifts or Product Display.

### Dual Height Industrial Finish Stage



Dimensions: 4'x8' Per Panel - Adjustable to 16" or 24" Height w/ Black Skirting

Custom Stage Sizes Available



Expertly selected sets to complement the theme of your event effortlessly.

THE EVERGREEN | THE HERITAGE | THE CLASSIC |
THE BOHO | THE WHISKEY | BARREL SEATING

### The Evergreen



### The Heritage



### The Classic



### The Boho



### The Whiskey



### **Barrel Seating**





Mix and Match your favorite pieces to create a look you love.

### A La Carte Soft Seating



The Eleanor Sofa



The Eleanor Armchair x2



The Reese Armchair x2

### A La Carte Soft Seating



The Bree Sofa



The Bree Armchair x2



The Manchester Sofa

### A La Carte Soft Seating



The Indie Loveseat



The Indie Armchair x2

### A La Carte Rugs



The Judy Rug



The Dakota Rug



The Harlow Rug

## A La Carte Tables



The Geoffrey Set



The Stewart Sphere



**Lady Nesting Set** 

### A La Carte Items



**Gold Tapered Shelves** 



Chandeliers

### Luxury Shelf Wall



#### Black Backing With Natural Stain Shelving

Dimensions: 7ft Height x 8ft Width x 16 Inch Depth

Example Us