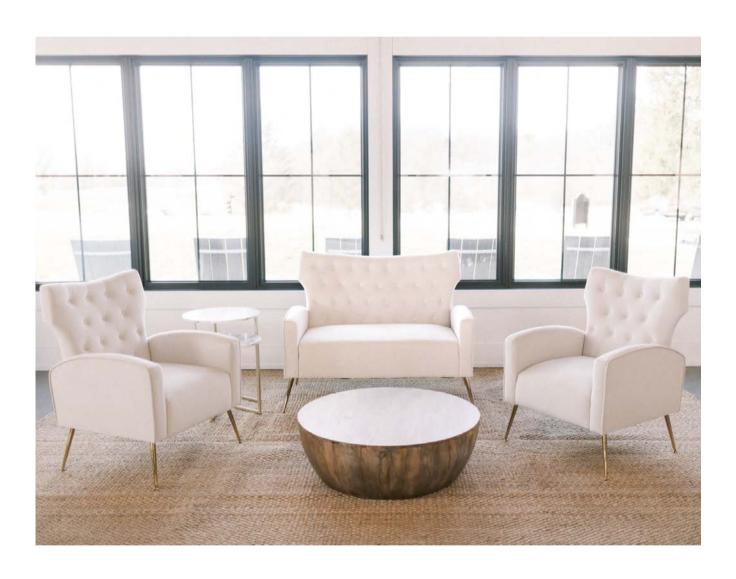

e



# All White with Custom Monogram





Our stages have adjustable heights and sizes to accommodate your band, DJ, or head table. Dress your stage with our custom-built stage facades!

## White Stage Front Facades and End Pillars



Dimensions: 36 Inch Height, 1ft Depth, 4 ft Length,

End Pillars = 2ft x2ft x 42 Inch Height

Example Uses: Beverage Service, Food Service, Charcuterie, Awards, Gifts or Product Display.

### Dual Height Industrial Finish Stage



Dimensions: 4'x8' Per Panel - Adjustable to 16" or 24" Height w/ Black Skirting

Custom Stage Sizes Available



Expertly selected sets to complement the theme of your event effortlessly.

THE EVERGREEN | THE HERITAGE | THE CLASSIC |
THE BOHO | THE WHISKEY | BARREL SEATING

### The Evergreen



### The Heritage



### The Classic



### The Boho



### The Whiskey



### **Barrel Seating**





Mix and Match your favorite pieces to create a look you love.

### A La Carte Soft Seating



The Eleanor Sofa



The Eleanor Armchair x2



The Reese Armchair x2

### A La Carte Soft Seating



The Bree Sofa



The Bree Armchair x2



The Manchester Sofa

### A La Carte Soft Seating



The Indie Loveseat



The Indie Armchair x2

### A La Carte Rugs



The Judy Rug



The Dakota Rug



The Harlow Rug

## A La Carte Tables



The Geoffrey Set



The Stewart Sphere



**Lady Nesting Set** 

### A La Carte Items



**Gold Tapered Shelves** 



Chandeliers

### Luxury Shelf Wall



#### Black Backing With Natural Stain Shelving

Dimensions: 7ft Height x 8ft Width x 16 Inch Depth

Example Uses: Champagne, Place Cards, Awards, Sta