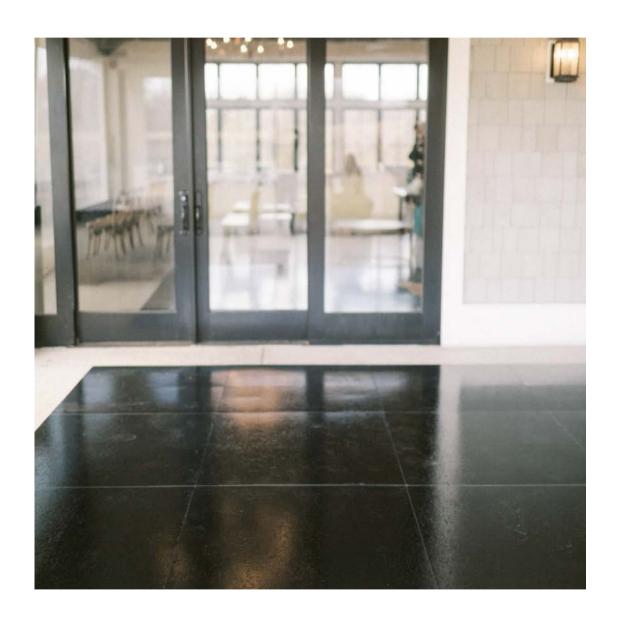

### Dance the night away on our professional slate snap-lock dance floors up to 24x24ft!

Choose from our black and white checkered, all-white, and all-black dance floor. We'll source and apply your monogram or vinyl of choice!

### All Black