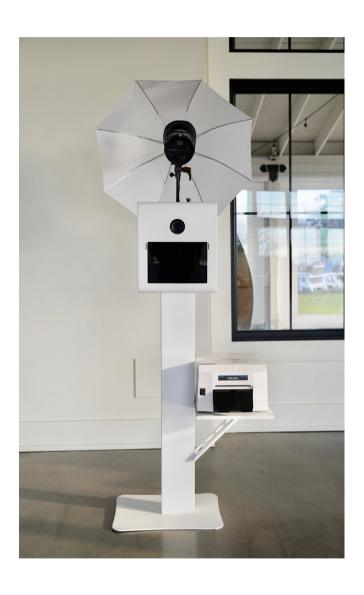

## The Classic

| 1 | Flash and Print Photo Booth (No Social Sharing On-Site) |
|---|---------------------------------------------------------|
| 2 | Up to 4 hours of Run-Time                               |
| 3 | White Open Concept Shell                                |
| 4 | Windows Surface Touch Screen                            |
| 5 | DSLR Camera (Best Quality Photos)                       |
| 6 | External Flash                                          |
| 7 | Printer (On-site printing)                              |
| 8 | On-Site Attendant                                       |
| 9 | Online Gallery Sent After Event                         |

#### The Classic & Modern