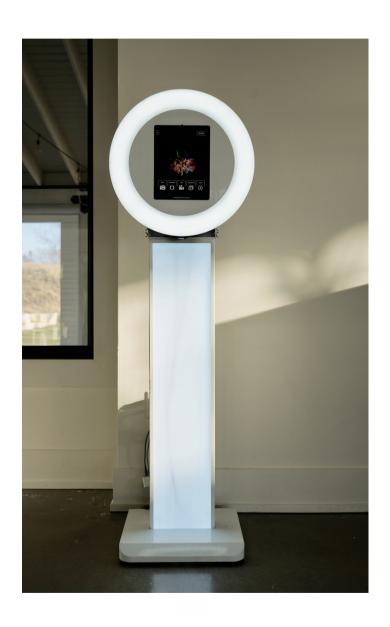

# The Social

| 1 | Up to 4 hours of Run-Time (additional hourly rate applies) |
|---|------------------------------------------------------------|
| 2 | White Open Concept Shell                                   |
| 3 | Ipad Pro 12.9' Touch Screen (Ipad Camera)                  |
| 4 | Ring Light                                                 |
| 5 | Photos, GIF's, Slow-Mo, Video                              |
| 6 | Immediate Social Sharing (Wifi Hub Provided)               |
| 7 | No On-Site Attendant                                       |
| 8 | Online Gallery Sent After Event                            |
|   |                                                            |

### The Social